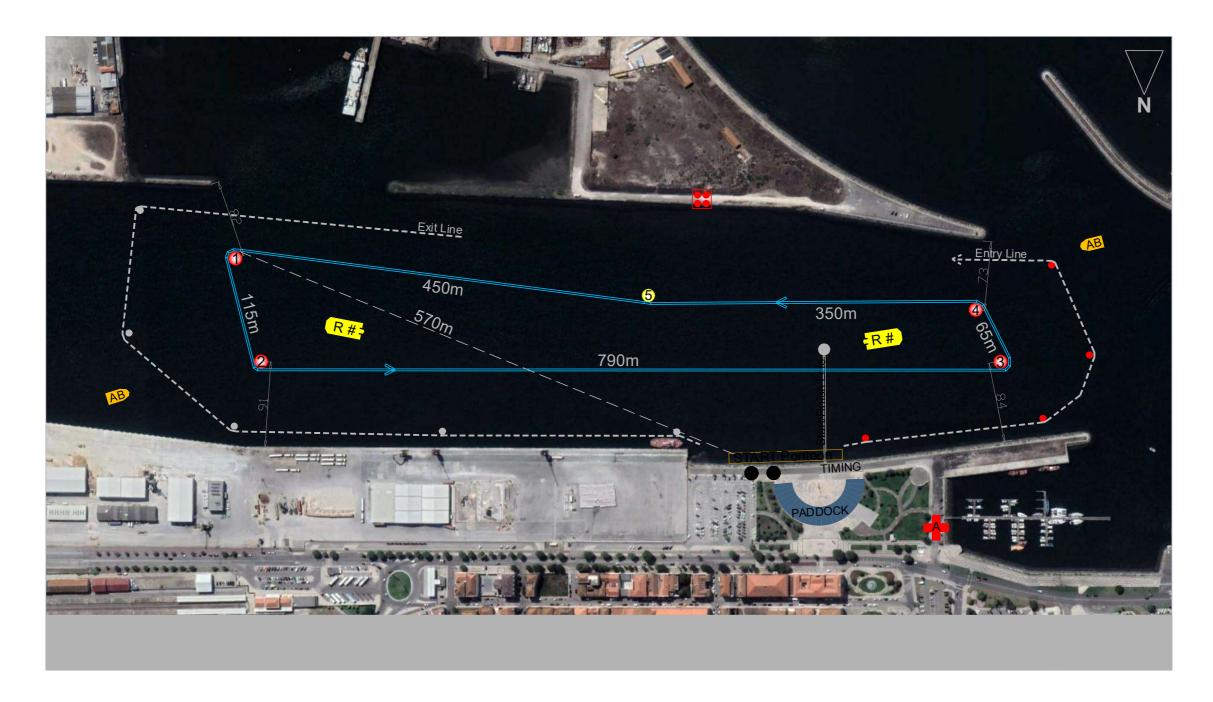

#### 2021 QUESTIONNAIRE FOR WATER REGISTRATION - ARTICLE 106.02

| COUNTRY | PORTUGAL        |
|---------|-----------------|
| PLACE   | Figueira da Foz |

|                                              | 1                                                                                                                                                       |
|----------------------------------------------|---------------------------------------------------------------------------------------------------------------------------------------------------------|
| NATURE OF WATER                              | Salt Water                                                                                                                                              |
| MINIMUM DEPTH OF RACECOURSE                  | 4,00m                                                                                                                                                   |
| MINIMUM DEPTH AT JETTY                       | 3,00m                                                                                                                                                   |
| MINIMUM WIDTH OF RACE COURSE                 | 73m                                                                                                                                                     |
| ALTITUDE OF RACECOURSE                       | Sea Level                                                                                                                                               |
| HEIGHT OF THE BANKS                          | 2,00m                                                                                                                                                   |
| ENTRY TO WATER                               | By Crane (two cranes)                                                                                                                                   |
| START METHOD                                 | Dead Engine                                                                                                                                             |
| LENGTH OF JETTY                              | 120m                                                                                                                                                    |
| NUMBER OF BUOYS                              | 5                                                                                                                                                       |
| DESCRIPTION OF TURNING BUOYS                 | 5 Orange and 1 Yellow                                                                                                                                   |
| POSITION OF ALL RACE BUOYS (GPS coordinates) | 1 - 40° 8.707'N 8° 50.865'W<br>2 - 40° 8.766'N 8° 50.883'W<br>3 - 40° 8.772'N 8° 51.428'W<br>4 - 40° 8.743'N 8° 51.411'W<br>5 - 40° 8.732'N 8° 51.169'W |
| POSITION OF FINISH LINE (GPS coordinates)    | 40° 8.764'N 8° 51.298'W                                                                                                                                 |
| PLACE AVAILABLE FOR PUBLIC                   | Yes                                                                                                                                                     |
| PROTECTION OF PUBLIC                         | Metallic Barriers                                                                                                                                       |
|                                              |                                                                                                                                                         |

### **CATEGORIES TO RACE**

| CLASSES | MAX NUMBER OF<br>BOATS | LENGTH OF LAP | MAX STRAIGHT<br>LENGTH |
|---------|------------------------|---------------|------------------------|
| F1      | 22                     | 1770          | 790                    |
|         |                        |               |                        |
|         |                        |               |                        |
|         |                        |               |                        |
|         |                        |               |                        |

## Legend: TIMING- Race Control - Ambulance (evacuation point)

- Crane Area
- Start Ligths
- Exit Line buoys •
- Entry Line buoys

| 1 | - 40° 8.707'N 8° 50.865'W |
|---|---------------------------|
| 2 | - 40° 8.766'N 8° 50.883'W |
| 3 | - 40° 8.772'N 8° 51.428'W |
| 4 | - 40° 8.743'N 8° 51.411'W |
| 5 | - 40° 8.732'N 8° 51.169'W |
|   | - 40° 8.764'N 8° 51.298'W |

### Support Boats: R #

- AB
- Towboat

Circuit total lenght: - 1770m

- Rescue Boat 1 and 2

- PWC (Aquabike)